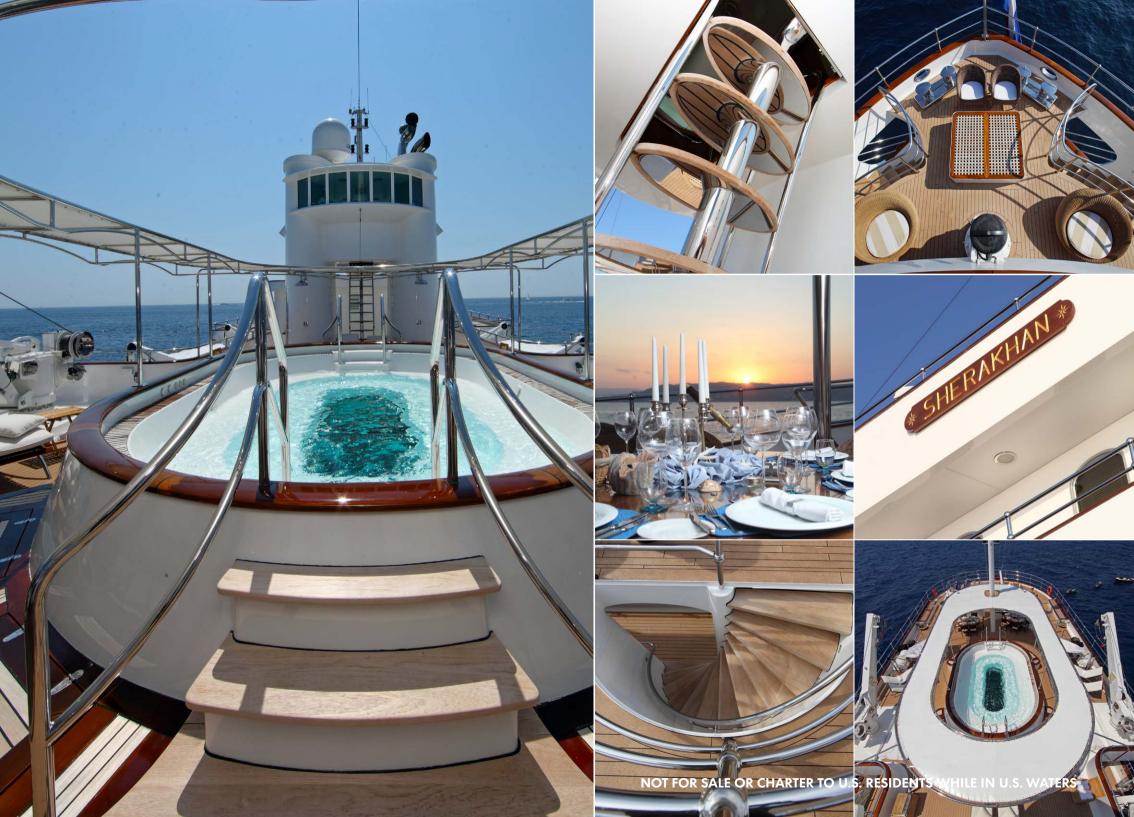

#### DECOR, STYLE - BEYOND YOUR IMAGINATION

A luxury dining room for 22 guests hosts a colossal 7m Atrium bathed in natural light filtered down through the glass bottomed 18-person Jacuzzi.

Despite being a charter vessel, Sherakhan faithfully maintains the owner's sense of style and décor – not least including his own personal art collection.

# AN EXPERIENCED AND FUN-LOVING CREW

Families can embark on tender trips to deserted islands, kayak tours to nesting colonies, or outdoor lectures in amongst breathtaking surroundings.

Alternatively raft races, floating trampoline games or a relax in the 18-person Jacuzzi might prove enticing.

#### **REST, RELAXATION**, **REJUVINATION**

Sherakhan offers 13 bespoke cabins accommodating up to 26 guests. Each one is individually styled to offer perfect, luxurious comfort in the most sumptuous of settings.

After a day of outdoor excitement, guests may retire to the ship's library, or slip below for a massage or facial in the wellness area.

One deck below is Spa de la Sirene, with a vast sauna, steam bath and a range of ultramodern exercise machines.