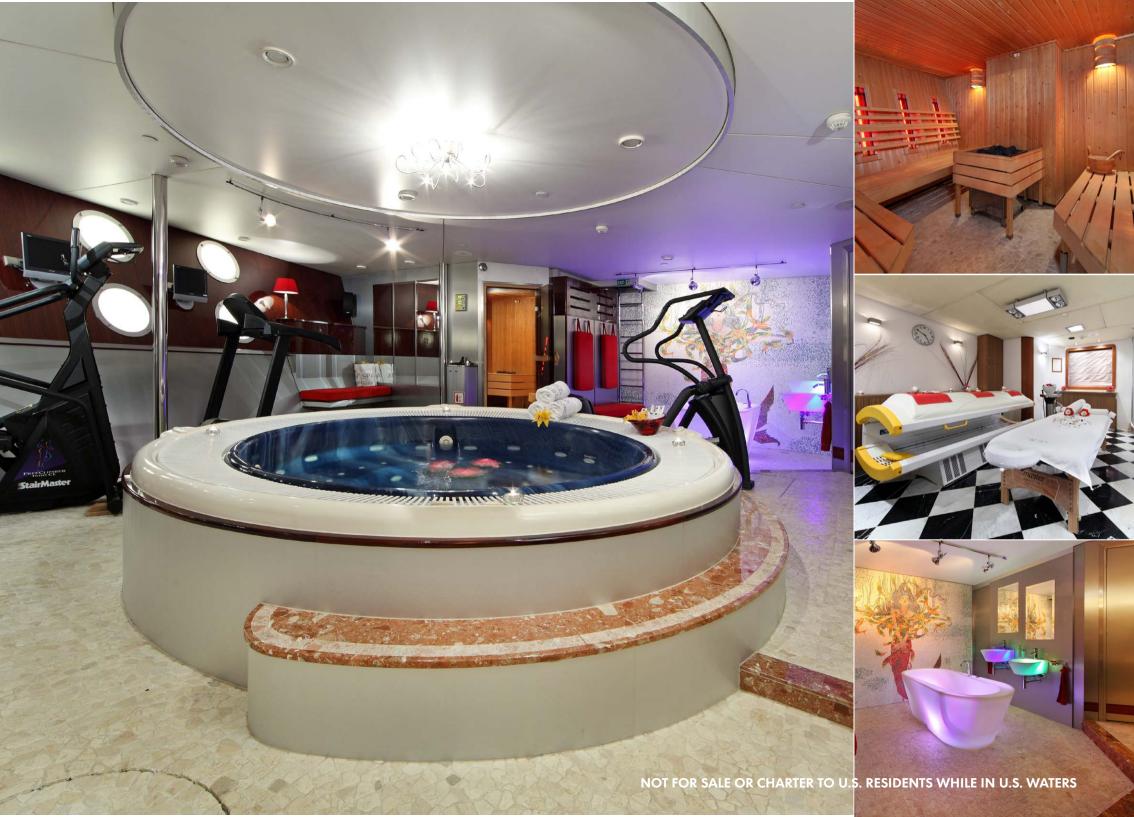

After a day of outdoor excitement, guests may retire to the ship's library, or slip below for a massage or facial in the wellness area.

One deck below is Spa de la Sirene, with a vast sauna, steam bath and a range of ultramodern exercise machines.

# AN EXPERIENCED AND FUN-LOVING CREW

Families can embark on tender trips to deserted islands, kayak tours to nesting colonies, or outdoor lectures in amongst breathtaking surroundings.

Alternatively raft races, floating trampoline games or a relax in the 18-person Jacuzzi might prove enticing.