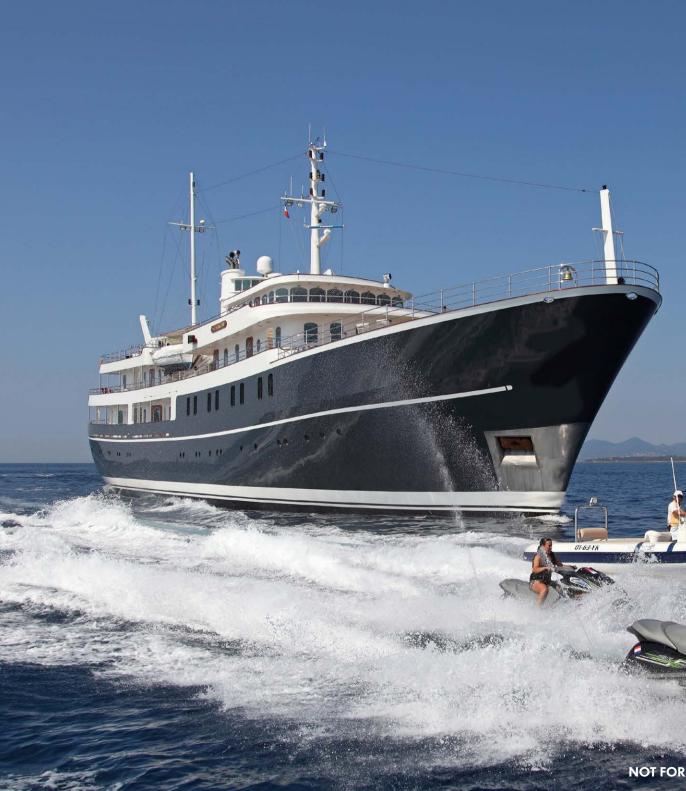

### **SPECIFICATIONS**

| BUILDER | Verkerk          |
|---------|------------------|
| BUILT   | 2005             |
| FLAG    | Dutch            |
|         |                  |
| GUESTS  | 24 / 26          |
| CABINS  | 12/13            |
| CREW    | 19               |
|         |                  |
| LOA     | 70m              |
| BEAM    | 12.1m            |
| DRAFT   | 4.5m             |
|         |                  |
| GRT     | 1731 tonnes      |
| HULL    | Steel            |
| SPEED   | 11 knots         |
| ENGINES | Cat 3512 B DI-TA |
|         |                  |

Flexibility and customization are paramount. The crew will design an itinerary according to guests tastes – Sherakhan's low fuel consumption facilitating any desire to venture further afield.

NOT FOR SALE OR CHARTER TO U.S. RESIDENTS WHILE IN U.S. WATERS