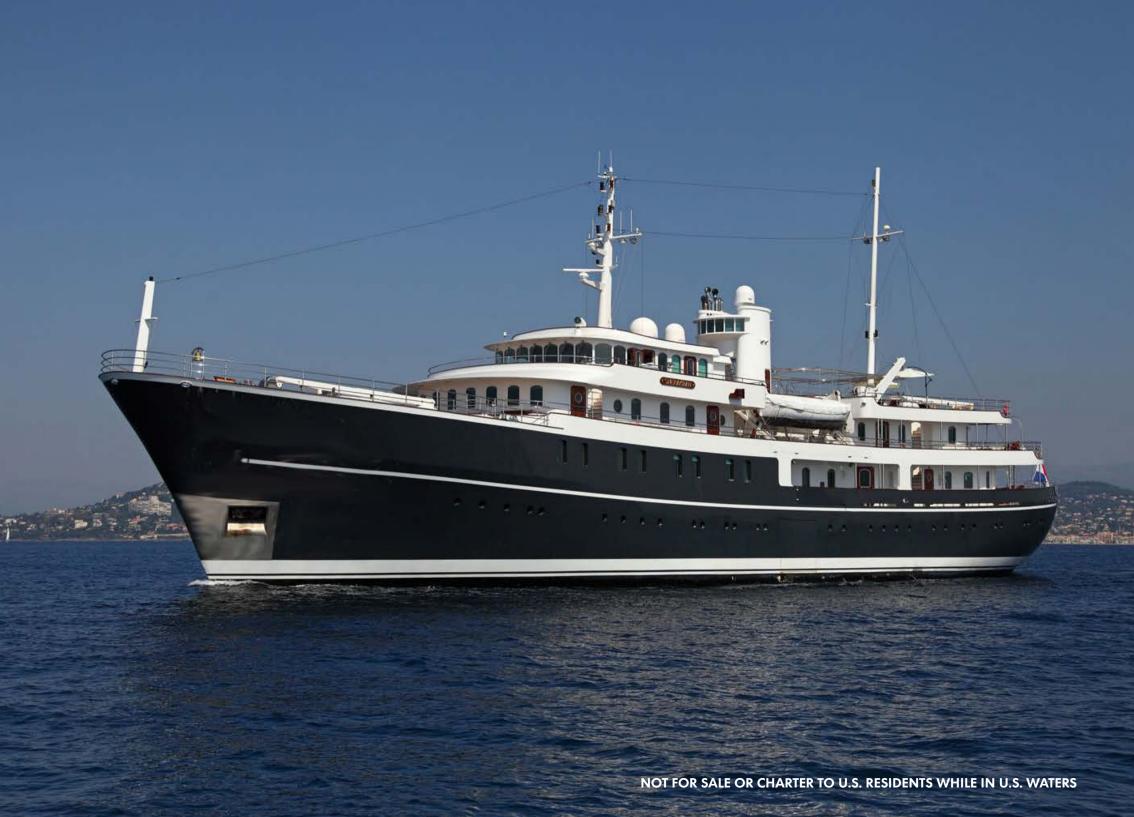

# SHERAKHAN

AL TYPE FRED

0.0.10

R . SHERAKHAN

NOT FOR SALE OR CHARTER TO U.S. RESIDENTS WHILE IN U.S. WATERS

### **SPECIFICATIONS**

| BUILDER | Verkerk          |
|---------|------------------|
| BUILT   | 2005             |
| FLAG    | Dutch            |
|         |                  |
| GUESTS  | 24 / 26          |
| CABINS  | 12/13            |
| CREW    | 19               |
|         |                  |
| LOA     | 70m              |
| BEAM    | 12.1m            |
| DRAFT   | 4.5m             |
|         |                  |
| GRT     | 1731 tonnes      |
| HULL    | Steel            |
| SPEED   | 11 knots         |
| ENGINES | Cat 3512 B DI-TA |
|         |                  |