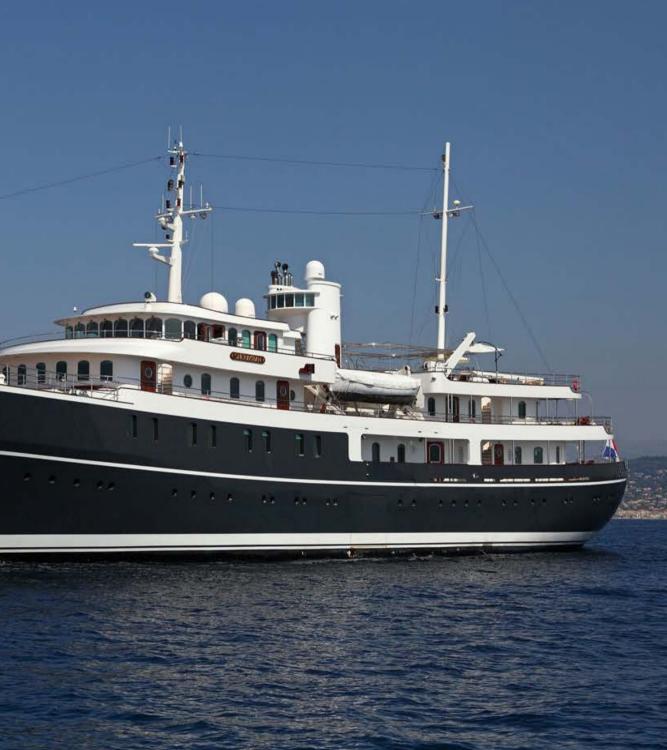

# SHERAKHAN

AL TYPE FRED

0.0.10

R . SHERAKHAN

NOT FOR SALE OR CHARTER TO U.S. RESIDENTS WHILE IN U.S. WATERS

### **SPECIFICATIONS**

| BUILDER | Verkerk          |
|---------|------------------|
| BUILT   | 2005             |
| FLAG    | Dutch            |
|         |                  |
| GUESTS  | 24 / 26          |
| CABINS  | 12/13            |
| CREW    | 19               |
|         |                  |
| LOA     | 70m              |
| BEAM    | 12.1m            |
| DRAFT   | 4.5m             |
|         |                  |
| GRT     | 1731 tonnes      |
| HULL    | Steel            |
| SPEED   | 11 knots         |
| ENGINES | Cat 3512 B DI-TA |
|         |                  |