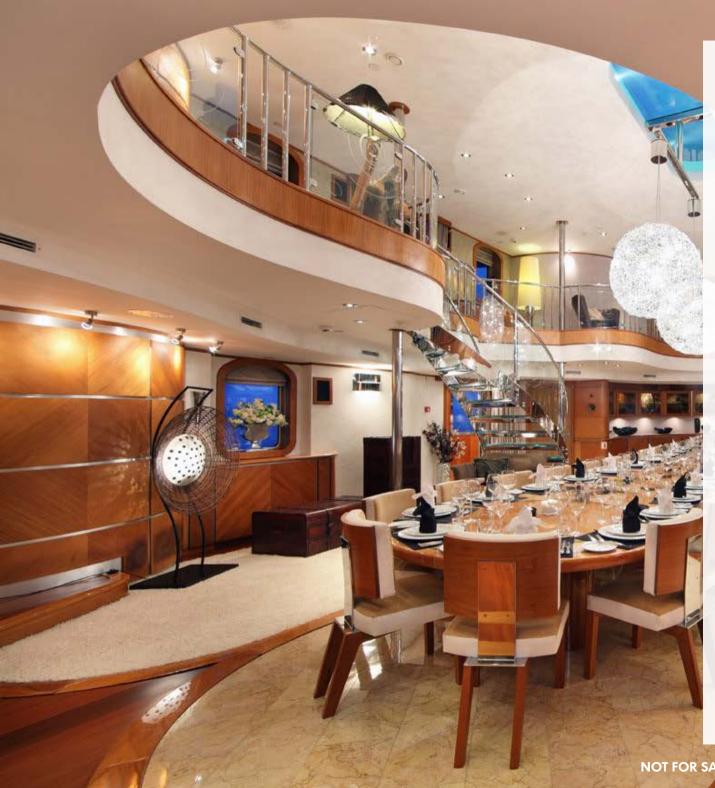

#### DECOR, STYLE - BEYOND YOUR IMAGINATION

A luxury dining room for 22 guests hosts a colossal 7m Atrium bathed in natural light filtered down through the glass bottomed 18-person Jacuzzi.

Despite being a charter vessel, Sherakhan faithfully maintains the owner's sense of style and décor – not least including his own personal art collection.