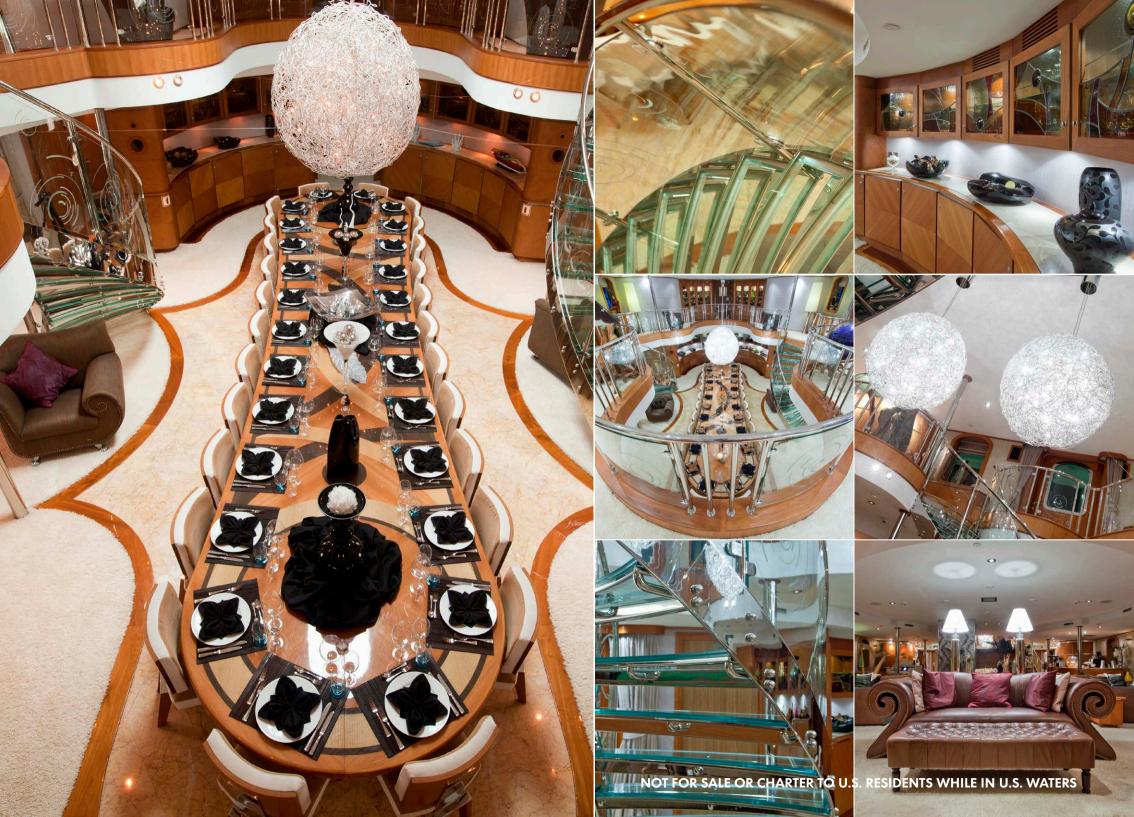

#### DECOR, STYLE - BEYOND YOUR IMAGINATION

A luxury dining room for 22 guests hosts a colossal 7m Atrium bathed in natural light filtered down through the glass bottomed 18-person Jacuzzi.

Despite being a charter vessel, Sherakhan faithfully maintains the owner's sense of style and décor – not least including his own personal art collection.