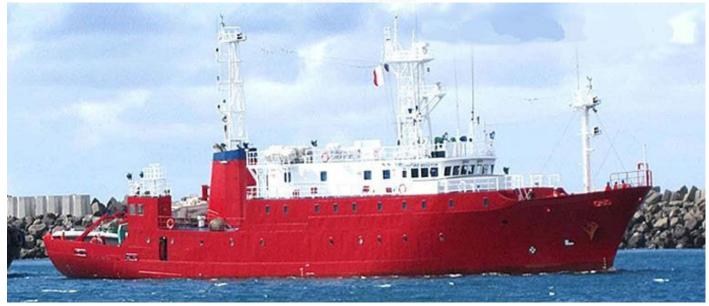

| GENERAL INFORMATION                                    |                                     |  |
|--------------------------------------------------------|-------------------------------------|--|
| CLASS TYPE                                             | RESEARCH VESSEL                     |  |
|                                                        |                                     |  |
| FLAG/COUNTRY                                           | TUVALU                              |  |
| HULL MATERIAL                                          | STEEL                               |  |
| BUILDER                                                | ISHIKAWAJIMA HARIMA (IHI) TOKYO     |  |
| YEAR BUILD                                             | NOVEMBER 1987                       |  |
| MAIN ENGINE                                            | AKASAKA MODEL A31, 1,800PS X 1      |  |
| AUX ENGINE                                             | 2 YAMAHA x 250 KW + SHAFT GENERATOR |  |
| BOW THRUSTER                                           | 1 CCP                               |  |
| PROPELLER                                              | 1 CCP                               |  |
| SPEED                                                  | MAXIMUM 14 KNOTS:10 KNOTS SERVICE   |  |
|                                                        | SPEED                               |  |
| LENGTH (OVER ALL)                                      | 56 M                                |  |
| LENGTH (BET PP)                                        | 50.21 M                             |  |
| BEAM                                                   | 9.80 M                              |  |
| DRAFT MAX                                              | 4.30 M                              |  |
| GROSS TONNAGE                                          | 849 TONS                            |  |
| NET TONNAGE                                            | 255 TONS                            |  |
| SAFETY EQUIPMENT                                       | CLASS AND STATUTORY CERTIFICATES    |  |
| CLASS                                                  | ClassNK                             |  |
| CONDITION                                              | FULLY OPERATIONAL IN CLASS          |  |
| *VESSEL IS FULLY INSURED WITH P&I AND HULL & MACHINERY |                                     |  |
| INSURANCE*                                             |                                     |  |
| FUEL CONSUMPTION                                       |                                     |  |
| MAIN ENGINE                                            | 2, 800 LITERS/ DAY/SERVICE SPEED    |  |
| GENERATOR SET                                          | 700 LITERS/ DAY/1 GENERATOR         |  |
| INDURANCE                                              | 10,000 NM                           |  |
| FUEL TANKS                                             | 145 M³                              |  |
| WATER TANKS                                            | 100 M <sup>3</sup>                  |  |
| WATER MAKER                                            | 12 TONS /DAY                        |  |