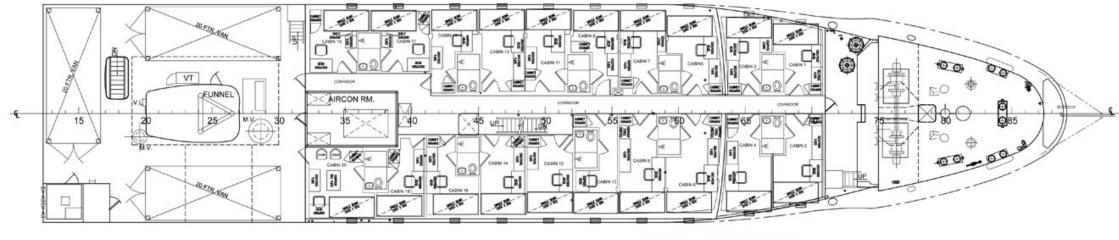

## All details without guarantee

| T                   |                                                                                                                         |  |
|---------------------|-------------------------------------------------------------------------------------------------------------------------|--|
| WHEELHOUSE          | LARGE WHEELHOUSE W/ CHARTROOM AND OFFICE                                                                                |  |
| RADAR               | 1(TOKIMEC BR-344CCA/MA); TRANSPONDER<br>X (1 JRC JQC JQX-30A) ARPA                                                      |  |
| GPS                 | 1 (TOKIMEK CR-3000)                                                                                                     |  |
| ECDIS               | SIMRAD CS66                                                                                                             |  |
| RADIO               | VHF/DSC X 1 (JRC JHS-32A); EPIRB X 1 (JRC JQE-3A); AIS X 1 (TOKYO KEIKI TRA-2000); NAVTEX RECEIVER X 1 (ANRITSU RR103A) |  |
| GMDSS               | A1 + A2 + A3                                                                                                            |  |
| DEPTH/FISH FINDER   | YES                                                                                                                     |  |
| CURRENT METER       | YES                                                                                                                     |  |
| AUTO PILOT          | YES                                                                                                                     |  |
| SEARCH LIGHTS       | 1                                                                                                                       |  |
| FACILITIES ON BOARD |                                                                                                                         |  |
| ACCOMMODATION       | 56 PERSONS CAPACITY                                                                                                     |  |
| CABINS              | 4 x 1PAX WITH BATHROOM                                                                                                  |  |
|                     | 20 x 1 PAX WITH SHARED BATHROOM                                                                                         |  |
|                     | 12 x 2 PAX WITH COMMON BATHROOM                                                                                         |  |
|                     | 2 x 1 PAX WITH COMMON BATHROOM                                                                                          |  |
|                     | 2 x 3 PAX WITH COMMON BATHROOM                                                                                          |  |
| OFFICER'S MESS      | 1                                                                                                                       |  |
| CREW MESS           | 1                                                                                                                       |  |
| RECREATION ROOM     | 1                                                                                                                       |  |
| SURVEY ROOMS        | 1                                                                                                                       |  |
| OFFICES             | 2                                                                                                                       |  |
| WALK IN FREEZER     | 1                                                                                                                       |  |
| WALK IN REF         | 1                                                                                                                       |  |
| DECK EQUIPMENTS     | DECK EQUIPMENTS                                                                                                         |  |
| DECK AREA           | 90 M²                                                                                                                   |  |
| DECK REPAIR SHOP    | 1                                                                                                                       |  |
| WINCH               | 2 x FORWARD; 2 x AFT DECK                                                                                               |  |
| GRUND TACKLE        | 2 ANCHORS                                                                                                               |  |
| DECK CRANE          | 2 TONS AFT DECK                                                                                                         |  |
| A FRAME             | 8 TONS                                                                                                                  |  |
| CONTAINER SPACE     | 3                                                                                                                       |  |
|                     | 1 -                                                                                                                     |  |