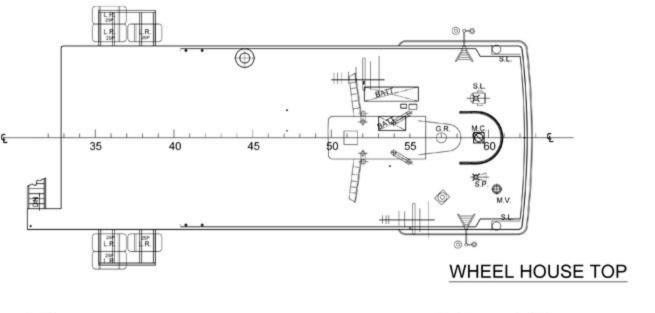

## All details without guarantee

| T                   |                                                                                                                         |  |
|---------------------|-------------------------------------------------------------------------------------------------------------------------|--|
| WHEELHOUSE          | LARGE WHEELHOUSE W/ CHARTROOM AND OFFICE                                                                                |  |
| RADAR               | 1(TOKIMEC BR-344CCA/MA); TRANSPONDER<br>X (1 JRC JQC JQX-30A) ARPA                                                      |  |
| GPS                 | 1 (TOKIMEK CR-3000)                                                                                                     |  |
| ECDIS               | SIMRAD CS66                                                                                                             |  |
| RADIO               | VHF/DSC X 1 (JRC JHS-32A); EPIRB X 1 (JRC JQE-3A); AIS X 1 (TOKYO KEIKI TRA-2000); NAVTEX RECEIVER X 1 (ANRITSU RR103A) |  |
| GMDSS               | A1 + A2 + A3                                                                                                            |  |
| DEPTH/FISH FINDER   | YES                                                                                                                     |  |
| CURRENT METER       | YES                                                                                                                     |  |
| AUTO PILOT          | YES                                                                                                                     |  |
| SEARCH LIGHTS       | 1                                                                                                                       |  |
| FACILITIES ON BOARD |                                                                                                                         |  |
| ACCOMMODATION       | 56 PERSONS CAPACITY                                                                                                     |  |
| CABINS              | 4 x 1PAX WITH BATHROOM                                                                                                  |  |
|                     | 20 x 1 PAX WITH SHARED BATHROOM                                                                                         |  |
|                     | 12 x 2 PAX WITH COMMON BATHROOM                                                                                         |  |
|                     | 2 x 1 PAX WITH COMMON BATHROOM                                                                                          |  |
|                     | 2 x 3 PAX WITH COMMON BATHROOM                                                                                          |  |
| OFFICER'S MESS      | 1                                                                                                                       |  |
| CREW MESS           | 1                                                                                                                       |  |
| RECREATION ROOM     | 1                                                                                                                       |  |
| SURVEY ROOMS        | 1                                                                                                                       |  |
| OFFICES             | 2                                                                                                                       |  |
| WALK IN FREEZER     | 1                                                                                                                       |  |
| WALK IN REF         | 1                                                                                                                       |  |
| DECK EQUIPMENTS     | DECK EQUIPMENTS                                                                                                         |  |
| DECK AREA           | 90 M²                                                                                                                   |  |
| DECK REPAIR SHOP    | 1                                                                                                                       |  |
| WINCH               | 2 x FORWARD; 2 x AFT DECK                                                                                               |  |
| GRUND TACKLE        | 2 ANCHORS                                                                                                               |  |
| DECK CRANE          | 2 TONS AFT DECK                                                                                                         |  |
| A FRAME             | 8 TONS                                                                                                                  |  |
| CONTAINER SPACE     | 3                                                                                                                       |  |
|                     | 1 -                                                                                                                     |  |