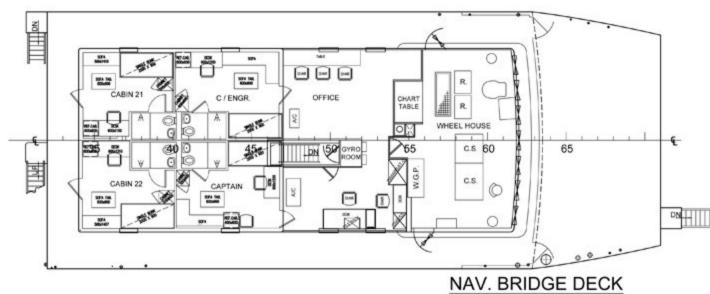

## All details without guarantee

| T                   |                                                                                                                         |  |
|---------------------|-------------------------------------------------------------------------------------------------------------------------|--|
| WHEELHOUSE          | LARGE WHEELHOUSE W/ CHARTROOM AND OFFICE                                                                                |  |
| RADAR               | 1(TOKIMEC BR-344CCA/MA); TRANSPONDER<br>X (1 JRC JQC JQX-30A) ARPA                                                      |  |
| GPS                 | 1 (TOKIMEK CR-3000)                                                                                                     |  |
| ECDIS               | SIMRAD CS66                                                                                                             |  |
| RADIO               | VHF/DSC X 1 (JRC JHS-32A); EPIRB X 1 (JRC JQE-3A); AIS X 1 (TOKYO KEIKI TRA-2000); NAVTEX RECEIVER X 1 (ANRITSU RR103A) |  |
| GMDSS               | A1 + A2 + A3                                                                                                            |  |
| DEPTH/FISH FINDER   | YES                                                                                                                     |  |
| CURRENT METER       | YES                                                                                                                     |  |
| AUTO PILOT          | YES                                                                                                                     |  |
| SEARCH LIGHTS       | 1                                                                                                                       |  |
| FACILITIES ON BOARD |                                                                                                                         |  |
| ACCOMMODATION       | 56 PERSONS CAPACITY                                                                                                     |  |
| CABINS              | 4 x 1PAX WITH BATHROOM                                                                                                  |  |
|                     | 20 x 1 PAX WITH SHARED BATHROOM                                                                                         |  |
|                     | 12 x 2 PAX WITH COMMON BATHROOM                                                                                         |  |
|                     | 2 x 1 PAX WITH COMMON BATHROOM                                                                                          |  |
|                     | 2 x 3 PAX WITH COMMON BATHROOM                                                                                          |  |
| OFFICER'S MESS      | 1                                                                                                                       |  |
| CREW MESS           | 1                                                                                                                       |  |
| RECREATION ROOM     | 1                                                                                                                       |  |
| SURVEY ROOMS        | 1                                                                                                                       |  |
| OFFICES             | 2                                                                                                                       |  |
| WALK IN FREEZER     | 1                                                                                                                       |  |
| WALK IN REF         | 1                                                                                                                       |  |
| DECK EQUIPMENTS     | DECK EQUIPMENTS                                                                                                         |  |
| DECK AREA           | 90 M²                                                                                                                   |  |
| DECK REPAIR SHOP    | 1                                                                                                                       |  |
| WINCH               | 2 x FORWARD; 2 x AFT DECK                                                                                               |  |
| GRUND TACKLE        | 2 ANCHORS                                                                                                               |  |
| DECK CRANE          | 2 TONS AFT DECK                                                                                                         |  |
| A FRAME             | 8 TONS                                                                                                                  |  |
| CONTAINER SPACE     | 3                                                                                                                       |  |
|                     | 1 -                                                                                                                     |  |