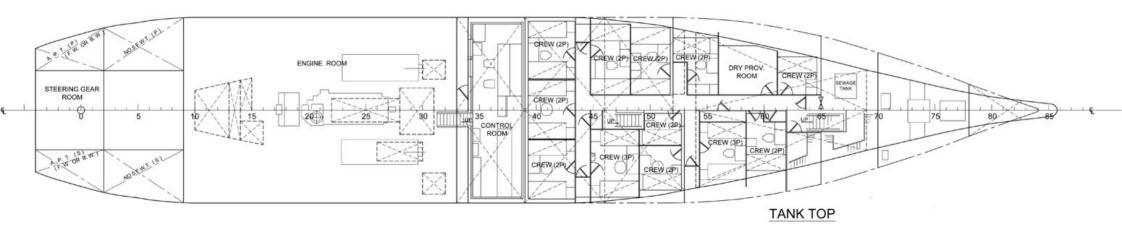

| GENERAL INFORMATION                                    |                                     |  |
|--------------------------------------------------------|-------------------------------------|--|
| CLASS TYPE                                             | RESEARCH VESSEL                     |  |
|                                                        |                                     |  |
| FLAG/COUNTRY                                           | TUVALU                              |  |
| HULL MATERIAL                                          | STEEL                               |  |
| BUILDER                                                | ISHIKAWAJIMA HARIMA (IHI) TOKYO     |  |
| YEAR BUILD                                             | NOVEMBER 1987                       |  |
| MAIN ENGINE                                            | AKASAKA MODEL A31, 1,800PS X 1      |  |
| AUX ENGINE                                             | 2 YAMAHA x 250 KW + SHAFT GENERATOR |  |
| BOW THRUSTER                                           | 1 CCP                               |  |
| PROPELLER                                              | 1 CCP                               |  |
| SPEED                                                  | MAXIMUM 14 KNOTS:10 KNOTS SERVICE   |  |
|                                                        | SPEED                               |  |
| LENGTH (OVER ALL)                                      | 56 M                                |  |
| LENGTH (BET PP)                                        | 50.21 M                             |  |
| BEAM                                                   | 9.80 M                              |  |
| DRAFT MAX                                              | 4.30 M                              |  |
| GROSS TONNAGE                                          | 849 TONS                            |  |
| NET TONNAGE                                            | 255 TONS                            |  |
| SAFETY EQUIPMENT                                       | CLASS AND STATUTORY CERTIFICATES    |  |
| CLASS                                                  | ClassNK                             |  |
| CONDITION                                              | FULLY OPERATIONAL IN CLASS          |  |
| *VESSEL IS FULLY INSURED WITH P&I AND HULL & MACHINERY |                                     |  |
| INSURANCE*                                             |                                     |  |
| FUEL CONSUMPTION                                       |                                     |  |
| MAIN ENGINE                                            | 2, 800 LITERS/ DAY/SERVICE SPEED    |  |
| GENERATOR SET                                          | 700 LITERS/ DAY/1 GENERATOR         |  |
| INDURANCE                                              | 10,000 NM                           |  |
| FUEL TANKS                                             | 145 M³                              |  |
| WATER TANKS                                            | 100 M <sup>3</sup>                  |  |
| WATER MAKER                                            | 12 TONS /DAY                        |  |

## All details without guarantee

| T                   |                                                                                                                         |  |
|---------------------|-------------------------------------------------------------------------------------------------------------------------|--|
| WHEELHOUSE          | LARGE WHEELHOUSE W/ CHARTROOM AND OFFICE                                                                                |  |
| RADAR               | 1(TOKIMEC BR-344CCA/MA); TRANSPONDER<br>X (1 JRC JQC JQX-30A) ARPA                                                      |  |
| GPS                 | 1 (TOKIMEK CR-3000)                                                                                                     |  |
| ECDIS               | SIMRAD CS66                                                                                                             |  |
| RADIO               | VHF/DSC X 1 (JRC JHS-32A); EPIRB X 1 (JRC JQE-3A); AIS X 1 (TOKYO KEIKI TRA-2000); NAVTEX RECEIVER X 1 (ANRITSU RR103A) |  |
| GMDSS               | A1 + A2 + A3                                                                                                            |  |
| DEPTH/FISH FINDER   | YES                                                                                                                     |  |
| CURRENT METER       | YES                                                                                                                     |  |
| AUTO PILOT          | YES                                                                                                                     |  |
| SEARCH LIGHTS       | 1                                                                                                                       |  |
| FACILITIES ON BOARD |                                                                                                                         |  |
| ACCOMMODATION       | 56 PERSONS CAPACITY                                                                                                     |  |
| CABINS              | 4 x 1PAX WITH BATHROOM                                                                                                  |  |
|                     | 20 x 1 PAX WITH SHARED BATHROOM                                                                                         |  |
|                     | 12 x 2 PAX WITH COMMON BATHROOM                                                                                         |  |
|                     | 2 x 1 PAX WITH COMMON BATHROOM                                                                                          |  |
|                     | 2 x 3 PAX WITH COMMON BATHROOM                                                                                          |  |
| OFFICER'S MESS      | 1                                                                                                                       |  |
| CREW MESS           | 1                                                                                                                       |  |
| RECREATION ROOM     | 1                                                                                                                       |  |
| SURVEY ROOMS        | 1                                                                                                                       |  |
| OFFICES             | 2                                                                                                                       |  |
| WALK IN FREEZER     | 1                                                                                                                       |  |
| WALK IN REF         | 1                                                                                                                       |  |
| DECK EQUIPMENTS     | DECK EQUIPMENTS                                                                                                         |  |
| DECK AREA           | 90 M²                                                                                                                   |  |
| DECK REPAIR SHOP    | 1                                                                                                                       |  |
| WINCH               | 2 x FORWARD; 2 x AFT DECK                                                                                               |  |
| GRUND TACKLE        | 2 ANCHORS                                                                                                               |  |
| DECK CRANE          | 2 TONS AFT DECK                                                                                                         |  |
| A FRAME             | 8 TONS                                                                                                                  |  |
| CONTAINER SPACE     | 3                                                                                                                       |  |
|                     | 1 -                                                                                                                     |  |