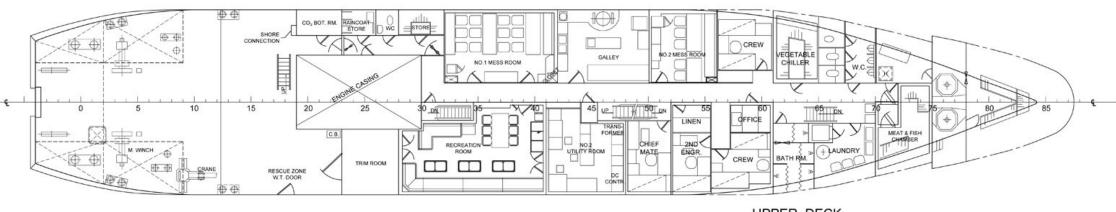

## All details without guarantee

| T                   |                                                                                                                         |  |
|---------------------|-------------------------------------------------------------------------------------------------------------------------|--|
| WHEELHOUSE          | LARGE WHEELHOUSE W/ CHARTROOM AND OFFICE                                                                                |  |
| RADAR               | 1(TOKIMEC BR-344CCA/MA); TRANSPONDER<br>X (1 JRC JQC JQX-30A) ARPA                                                      |  |
| GPS                 | 1 (TOKIMEK CR-3000)                                                                                                     |  |
| ECDIS               | SIMRAD CS66                                                                                                             |  |
| RADIO               | VHF/DSC X 1 (JRC JHS-32A); EPIRB X 1 (JRC JQE-3A); AIS X 1 (TOKYO KEIKI TRA-2000); NAVTEX RECEIVER X 1 (ANRITSU RR103A) |  |
| GMDSS               | A1 + A2 + A3                                                                                                            |  |
| DEPTH/FISH FINDER   | YES                                                                                                                     |  |
| CURRENT METER       | YES                                                                                                                     |  |
| AUTO PILOT          | YES                                                                                                                     |  |
| SEARCH LIGHTS       | 1                                                                                                                       |  |
| FACILITIES ON BOARD |                                                                                                                         |  |
| ACCOMMODATION       | 56 PERSONS CAPACITY                                                                                                     |  |
| CABINS              | 4 x 1PAX WITH BATHROOM                                                                                                  |  |
|                     | 20 x 1 PAX WITH SHARED BATHROOM                                                                                         |  |
|                     | 12 x 2 PAX WITH COMMON BATHROOM                                                                                         |  |
|                     | 2 x 1 PAX WITH COMMON BATHROOM                                                                                          |  |
|                     | 2 x 3 PAX WITH COMMON BATHROOM                                                                                          |  |
| OFFICER'S MESS      | 1                                                                                                                       |  |
| CREW MESS           | 1                                                                                                                       |  |
| RECREATION ROOM     | 1                                                                                                                       |  |
| SURVEY ROOMS        | 1                                                                                                                       |  |
| OFFICES             | 2                                                                                                                       |  |
| WALK IN FREEZER     | 1                                                                                                                       |  |
| WALK IN REF         | 1                                                                                                                       |  |
| DECK EQUIPMENTS     | DECK EQUIPMENTS                                                                                                         |  |
| DECK AREA           | 90 M²                                                                                                                   |  |
| DECK REPAIR SHOP    | 1                                                                                                                       |  |
| WINCH               | 2 x FORWARD; 2 x AFT DECK                                                                                               |  |
| GRUND TACKLE        | 2 ANCHORS                                                                                                               |  |
| DECK CRANE          | 2 TONS AFT DECK                                                                                                         |  |
| A FRAME             | 8 TONS                                                                                                                  |  |
| CONTAINER SPACE     | 3                                                                                                                       |  |
|                     | 1 -                                                                                                                     |  |

UPPER DECK

LONG'L. F'CLE DECK