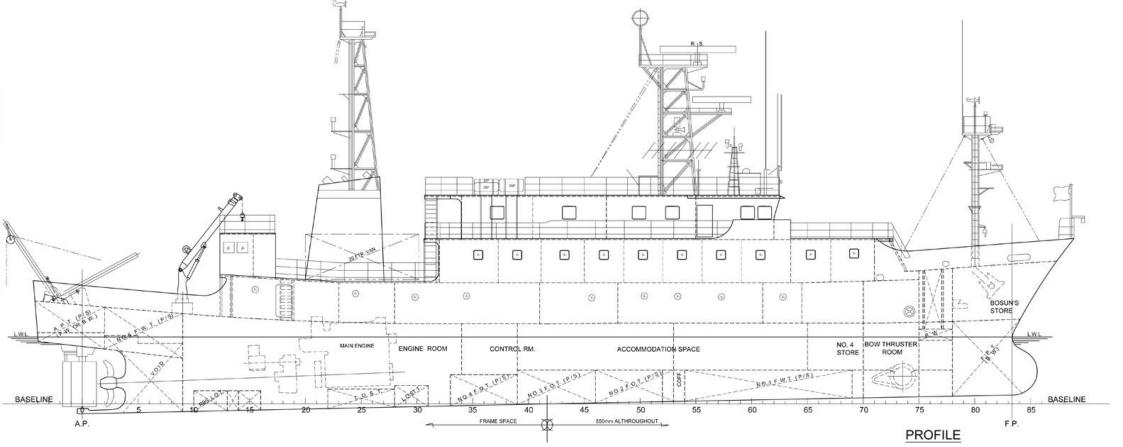

|  |
| GRUND TACKLE        | 2 ANCHORS                                                                                                               |  |
| DECK CRANE          | 2 TONS AFT DECK                                                                                                         |  |
| A FRAME             | 8 TONS                                                                                                                  |  |
| CONTAINER SPACE     | 3                                                                                                                       |  |
|                     | 1 -                                                                                                                     |  |









UPPER DECK



LONG'L. F'CLE DECK